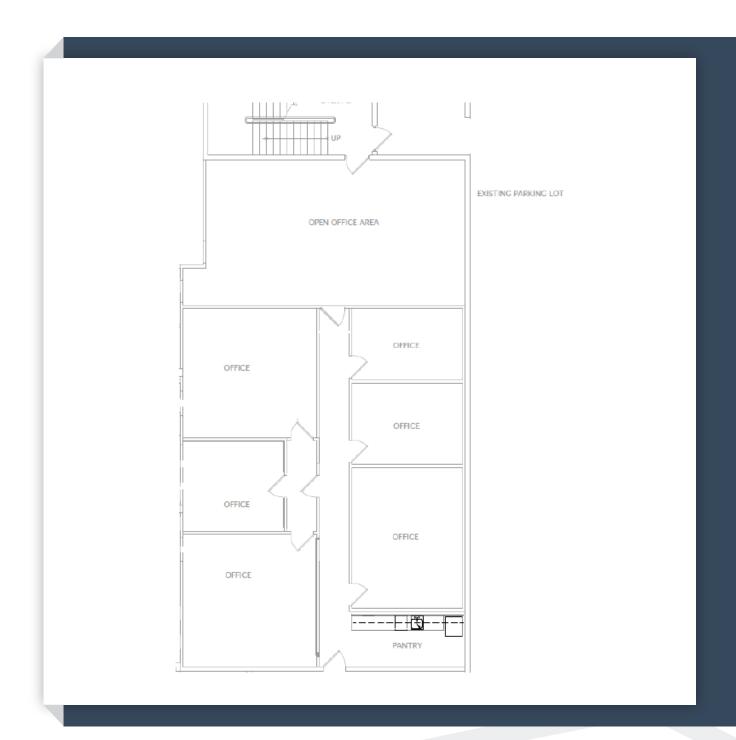

## **OPPORTUNITY**

First Floor: 2,561 SF Second Floor: 2,731 SF

## RENTAL RATE

- Starting at \$13.50 PSF
- Plus Cleaning

• 3-10 years

**Lorraine Bauer** Vice President

703..599.5149

Ibauer@legatcre.com

First Floor:

2561 SF