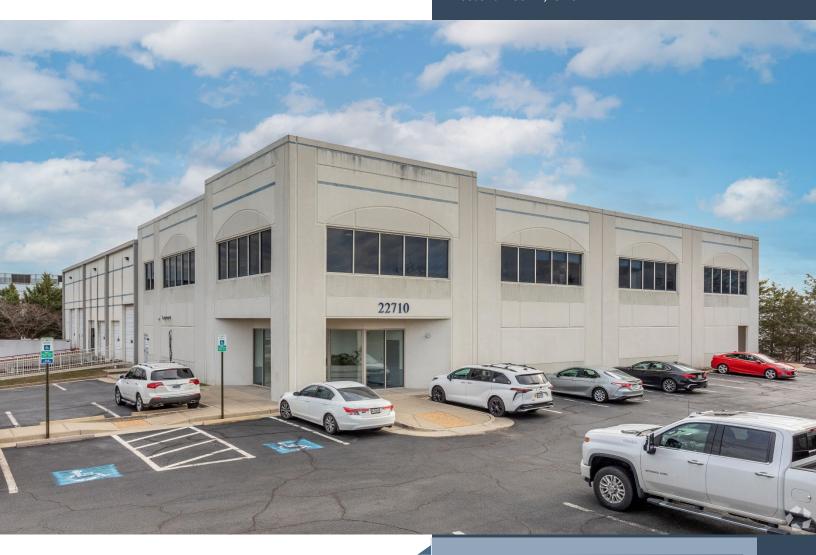

## FLEX/OFFICE SPACE FOR LEASE

22710 Executive Drive Sterling, VA 20166

## **HIGHLIGHTS**

Great access to Dulles Airport, Rt. 28 and 267

On site management

24-hour security camera monitoring system with after hour access

3/1000 Parking Ratio

Backup generator

Flexible heavy industrial zoning

Adjacent to Dulles International Airport

Numerous restaurants and retail amenities located nearby

Modern reinforced concrete construction

Short drive to Loudoun Gateway Metrorail